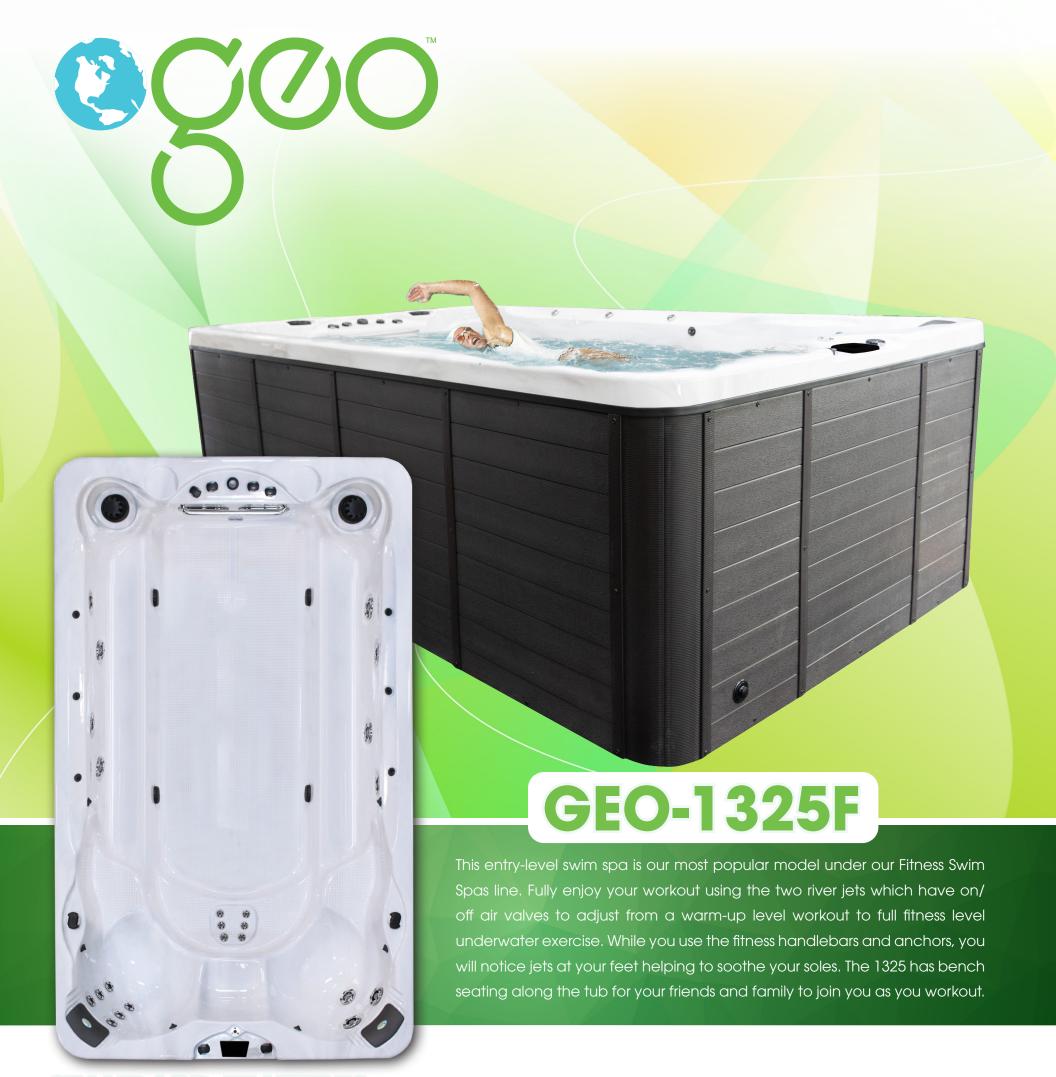

- Dimensions: 93" W x 151" L x 51" H
- 1,600 Gallon Water Capacity
- 1 x 6.0 BHP Eliminator High Performance™ Pump
- 2 x 6.0 BHP Eliminator High Performance™ Pump Gate Valves
- Swim Jet Pump Including 2.5" Plumbing and High
  Twin Pure Silk™ System Dual Ozonators with Mazzei
  Pressure Treated Cabinet Frame Flow Main Drains
- 240v Operating Voltage
- 23 Stainless Steel Exclusive Velocity™ Jets
- 2 Swim Spa Jet System
- 27" Stainless Steel Exercise Bar

- Floor Mounted Swim Lane Marker
- Fitness Anchors & Tether Anchors
- Y-Pillows
- Injectors and Mixing Chambers"
- 2 x 50 Sq. Ft. Bio-Clean Filter™ with Teleweir
- Multi-Colored LED Spa Lighting 2 x 5"
- Whisper Power Unit™ Equipment with control
- Thermo-Shield™ Side Panel and Thermo-Layer Floor with ABS Liner
- WhisperHot<sup>™</sup> 5.5 kW Titanium Heater
- LED Dual Hydro-Streamers Plus™ with Valve
- Cabinet Panel: Smoke & Mist
- Cabinet Accessible Drain Valve
- 5" to 3" Armor Spa Cover available in Grey, Dark Brown, or Black